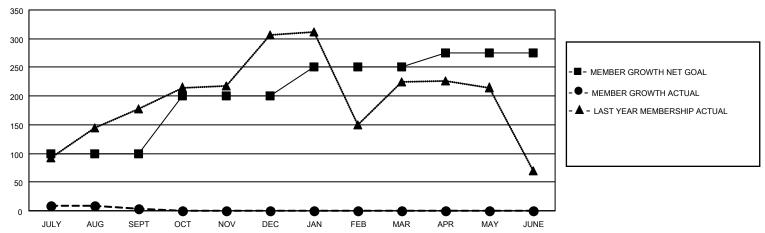

## GOALS AND ACTUAL MEMBERS CUMULATIVE

| DROPPED CLUBS: 1 |     | 19 CLUBS OF 67 ADDED 1 OR<br>MORE NEW MEMBERS | GENDER DISTRIBUTION                   |                |  |
|------------------|-----|-----------------------------------------------|---------------------------------------|----------------|--|
|                  |     | WORL NEW WEWDERO                              | MALE                                  | 2,066 (69.61%) |  |
|                  |     |                                               | FEMALE 902 (30.39%)                   |                |  |
| DROPPED MEMBERS  |     |                                               | NON BINARY                            | 0 (0.00%)      |  |
|                  |     |                                               | PREFER NOT TO ANSWER                  | 0 (0.00%)      |  |
| DECEASED         | 5   |                                               |                                       | ,              |  |
| CLUB CANCELLED   | 5   | CLICK HERE FOR CUMULATIVE                     | TOTAL FAMILY UNIT MEMBERS             | 2,107          |  |
| OTHER            | 101 | MEMBERSHIP DATA                               |                                       |                |  |
| TOTAL 111        |     |                                               | FAMILY MEMBERS PAYING HALF DUES 1,288 |                |  |
|                  |     |                                               |                                       |                |  |