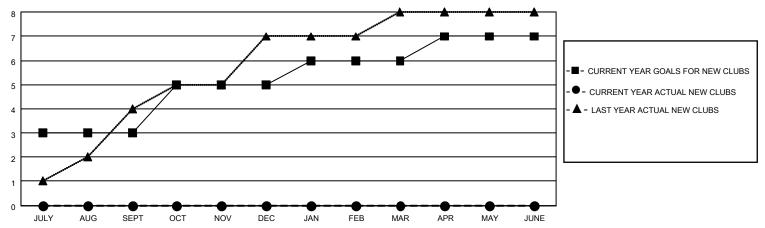

| 0         | 1             | JULY/AUG/SEPT         | 100                    | 125                     | 111                                                |
| OCT/NOV/DEC           | 2             | 0         | 0             | OCT/NOV/DEC           | 100                    | 0                       | 0                                                  |
| JAN/FEB/MAR           | 1             | 0         | 0             | JAN/FEB/MAR           | 50                     | 0                       | 0                                                  |
| APR/MAY/JUNE          | 1             | 0         | 0             | APR/MAY/JUNE          | 25                     | 0                       | 0                                                  |

## GOALS AND ACTUAL NEW CLUBS CUMULATIVE



## GOALS AND ACTUAL MEMBERS CUMULATIVE



| DROPPED CLUBS: 1 |     | 19 CLUBS OF 67 ADDED 1 OR<br>MORE NEW MEMBERS | GENDER DISTRIBUTION                   |                |  |
|------------------|-----|-----------------------------------------------|---------------------------------------|----------------|--|
|                  |     | WORL NEW WEWDERO                              | MALE                                  | 2,066 (69.61%) |  |
|                  |     |                                               | FEMALE 902 (30.39%)                   |                |  |
| DROPPED MEMBERS  |     |                                               | NON BINARY                            | 0 (0.00%)      |  |
|                  |     |                                               | PREFER